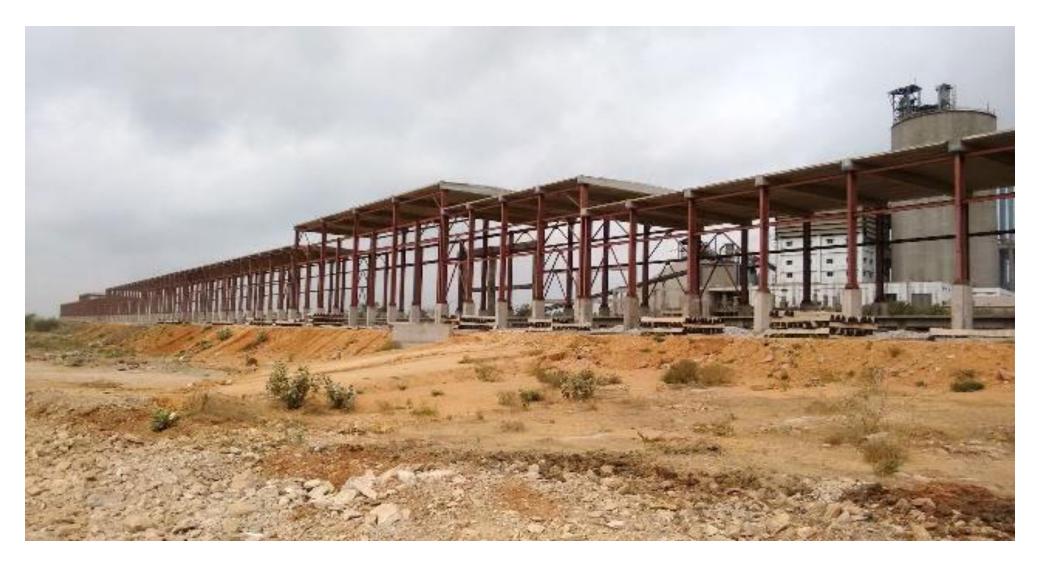

The uniqueness of the structure of the lies in the integration of precast elements with steel framing structure. Gable shaped beams of 16m spans were produced and were erected at height of 12.5m from ground level.

Erection of Rafter beams

Erection of Rafter elements

Erection of Rafter elements

Erection of roof slabs

Erection works in progress

Erection of roof slabs in progress

The Rafter Beam design in integration with steel structure

The Rafter Beam design in integration with steel structure

A portion of the 750m long shed

A portion of the 750m long shed