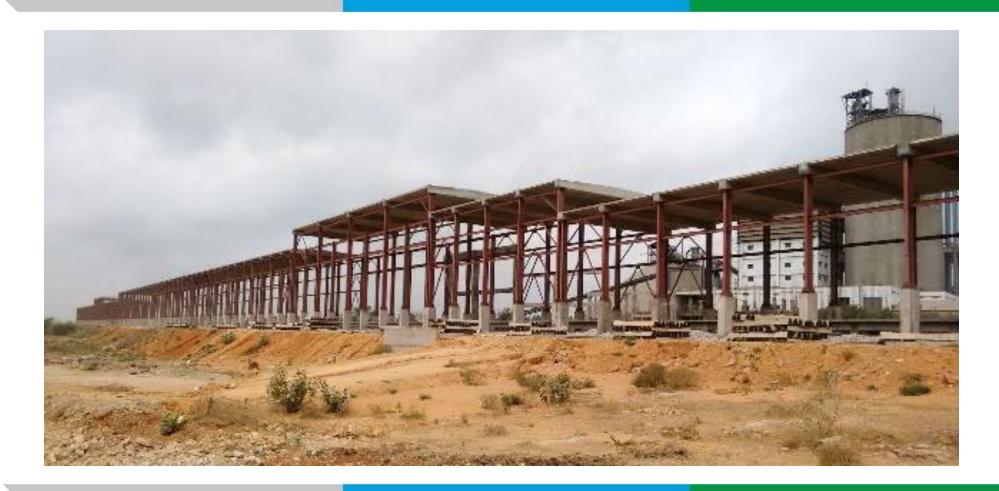

A single storied shed, spanning a length of about 750m was built using 1,13,765 sq.ft. of Precast Prestressed Hollow core slabs & Precast Main Rafter beams. This structure was built in a period of 3 months.

The Rafter Beam design in integration with steel structure

A portion of the 750m long shed

A portion of the 750m long shed