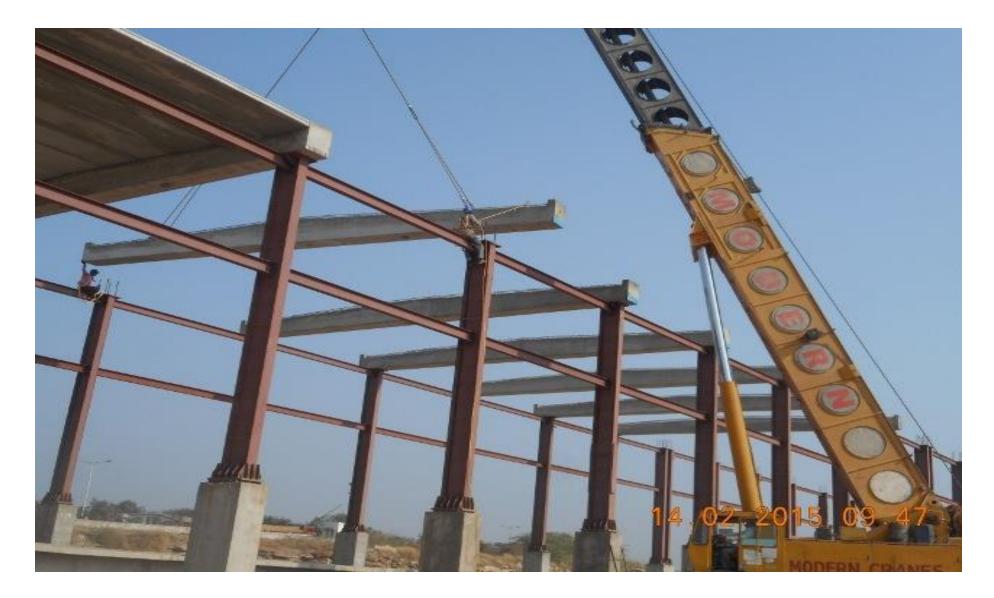

The uniqueness of the structure of the lies in the integration of precast elements with steel framing structure. Gable shaped beams of 16m spans were produced and were erected at height of 12.5m from ground level.

Erection of Rafter beams

Erection of Rafter elements

Erection of Rafter elements

Erection of roof slabs

Erection works in progress

Erection of roof slabs in progress

The Rafter Beam design in integration with steel structure