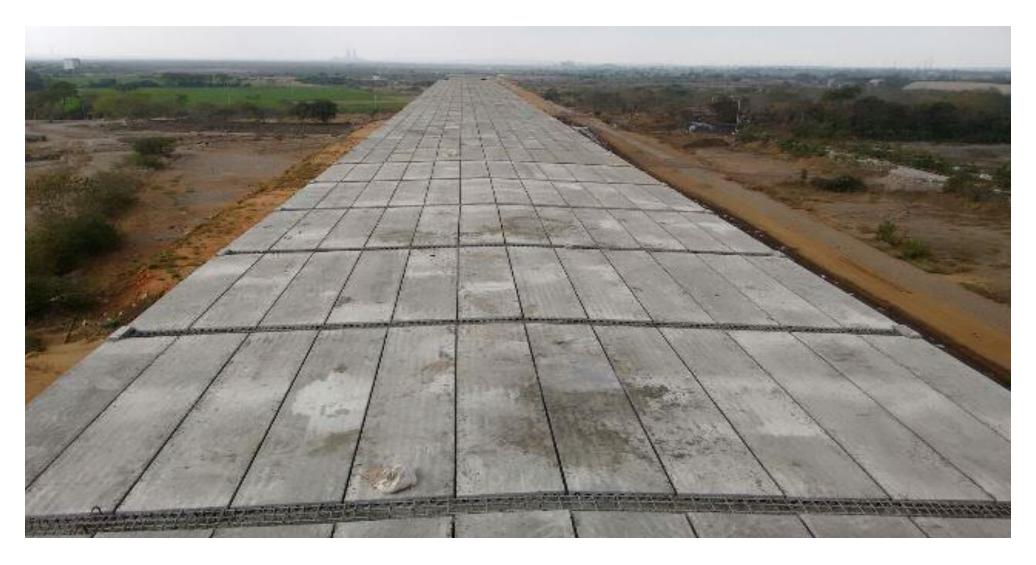

A single storied shed, spanning a length of about 750m was built using 1,13,765 sq.ft. of Precast Prestressed Hollow core slabs & Precast Main Rafter beams. This structure was built in a period of 3 months.

The Rafter Beam design in integration with steel structure

A portion of the 750m long shed

A portion of the 750m long shed