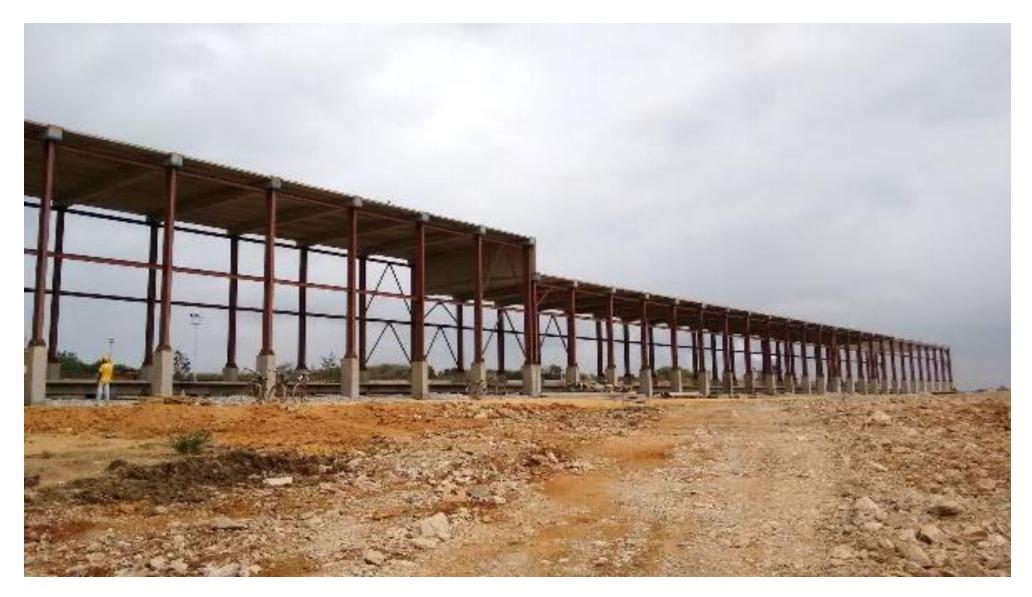

The uniqueness of the structure of the lies in the integration of precast elements with steel framing structure. Gable shaped beams of 16m spans were produced and were erected at height of 12.5m from ground level.

Erection of Rafter beams

Erection of Rafter elements

Erection of Rafter elements

Erection of roof slabs

Erection works in progress

Erection of roof slabs in progress

The Rafter Beam design in integration with steel structure

The Rafter Beam design in integration with steel structure

A portion of the 750m long shed

A portion of the 750m long shed