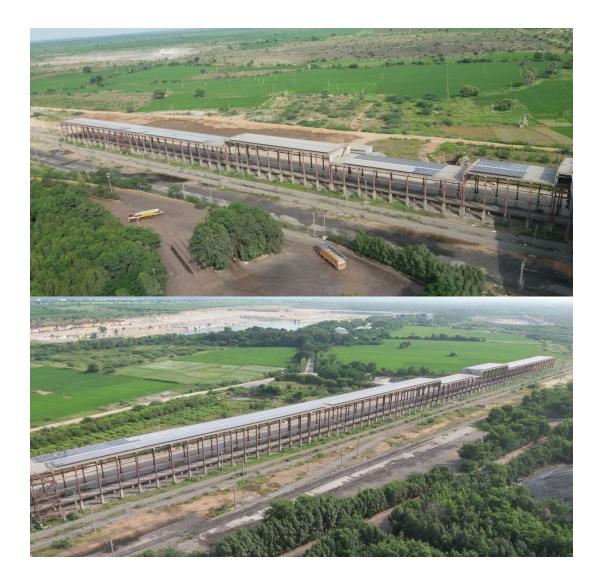

A single storied shed, spanning a length of about 750m was built using 1,13,765 sq.ft. of Precast Prestressed Hollow core slabs & Precast Main Rafter beams. This structure was built in a period of 3 months.

The Rafter Beam design in integration with steel structure

A portion of the 750m long shed

A portion of the 750m long shed