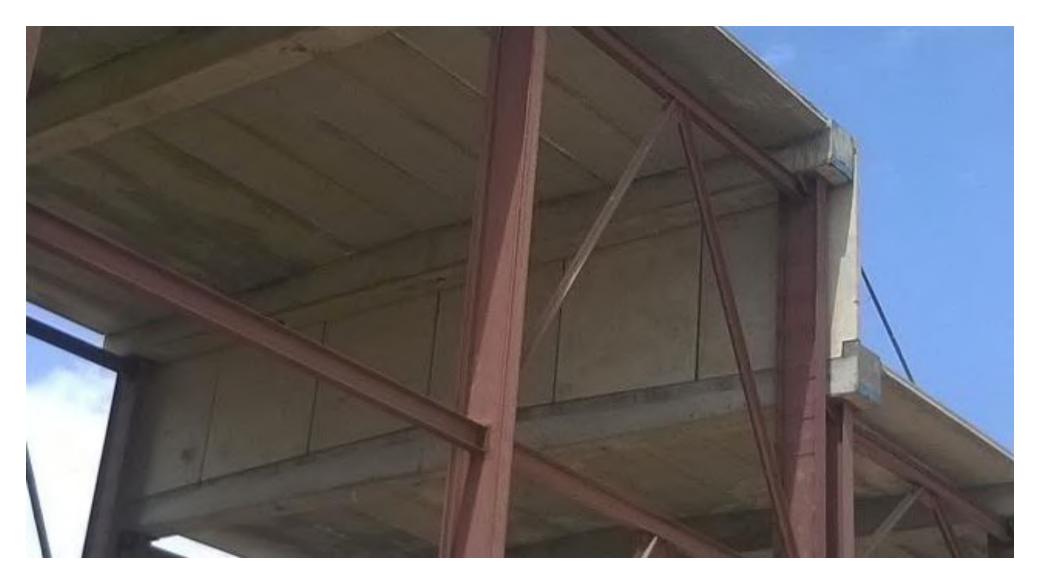

The uniqueness of the structure of the lies in the integration of precast elements with steel framing structure. Gable shaped beams of 16m spans were produced and were erected at height of 12.5m from ground level.

The Rafter Beam design in integration with steel structure

A portion of the 750m long shed

A portion of the 750m long shed