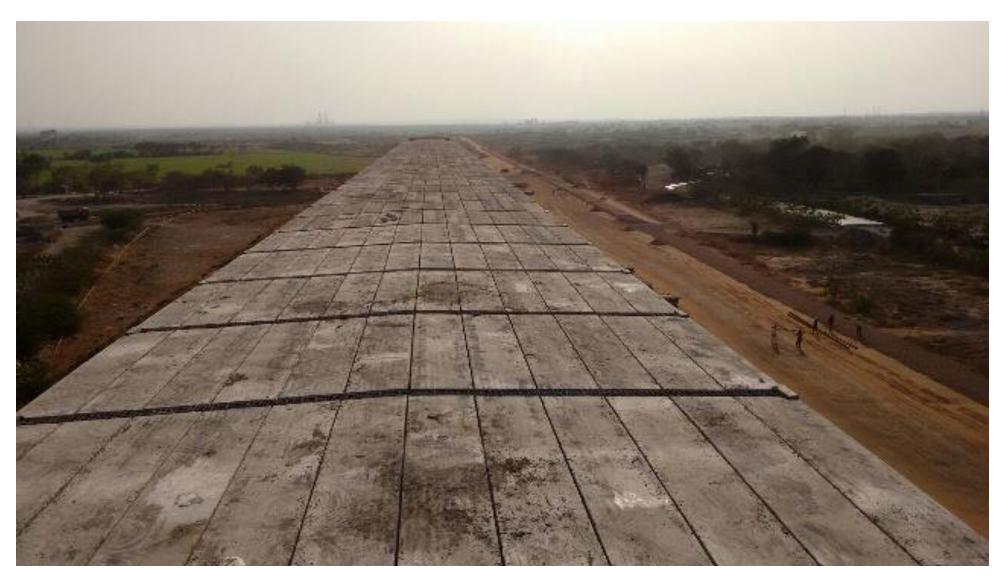

A single storied shed, spanning a length of about 750m was built using 1,13,765 sq.ft. of Precast Prestressed Hollow core slabs & Precast Main Rafter beams. This structure was built in a period of 3 months.

The Rafter Beam design in integration with steel structure

A portion of the 750m long shed

A portion of the 750m long shed