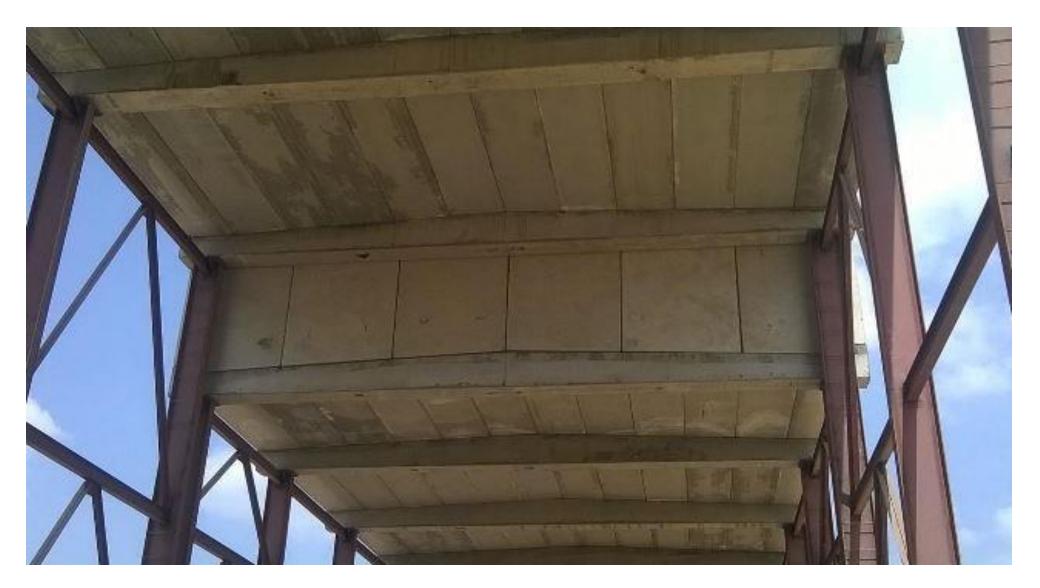

The uniqueness of the structure of the lies in the integration of precast elements with steel framing structure. Gable shaped beams of 16m spans were produced and were erected at height of 12.5m from ground level.

Erection of Rafter beams

Erection of Rafter elements

Erection of Rafter elements

Erection of roof slabs

Erection works in progress

Erection of roof slabs in progress

The Rafter Beam design in integration with steel structure

The Rafter Beam design in integration with steel structure

A portion of the 750m long shed

A portion of the 750m long shed