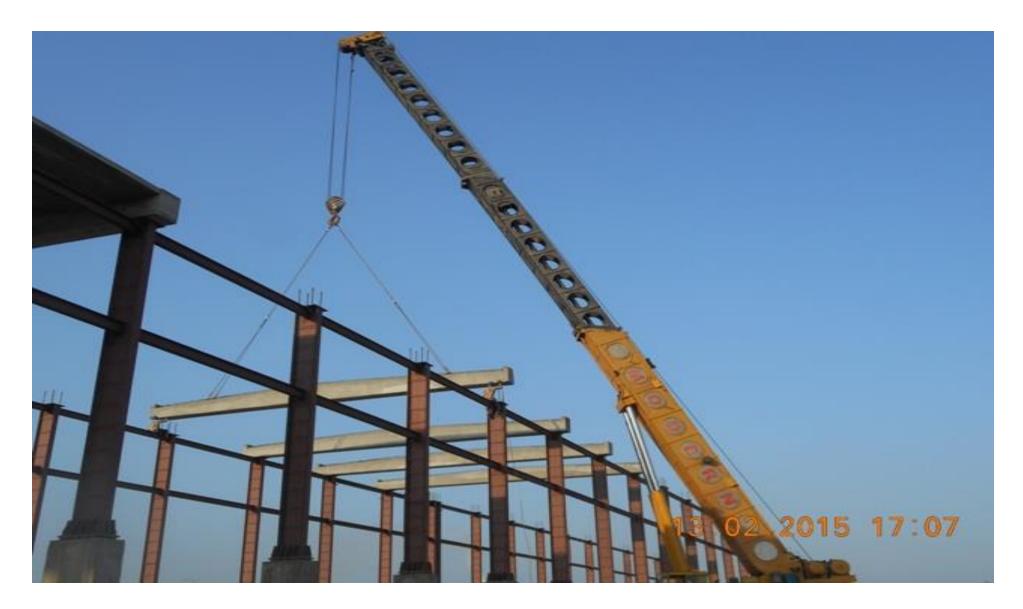

The uniqueness of the structure of the lies in the integration of precast elements with steel framing structure. Gable shaped beams of 16m spans were produced and were erected at height of 12.5m from ground level.

Erection of Rafter beams

Erection of Rafter elements

Erection of Rafter elements

Erection of roof slabs

Erection works in progress

Erection of roof slabs in progress

The Rafter Beam design in integration with steel structure