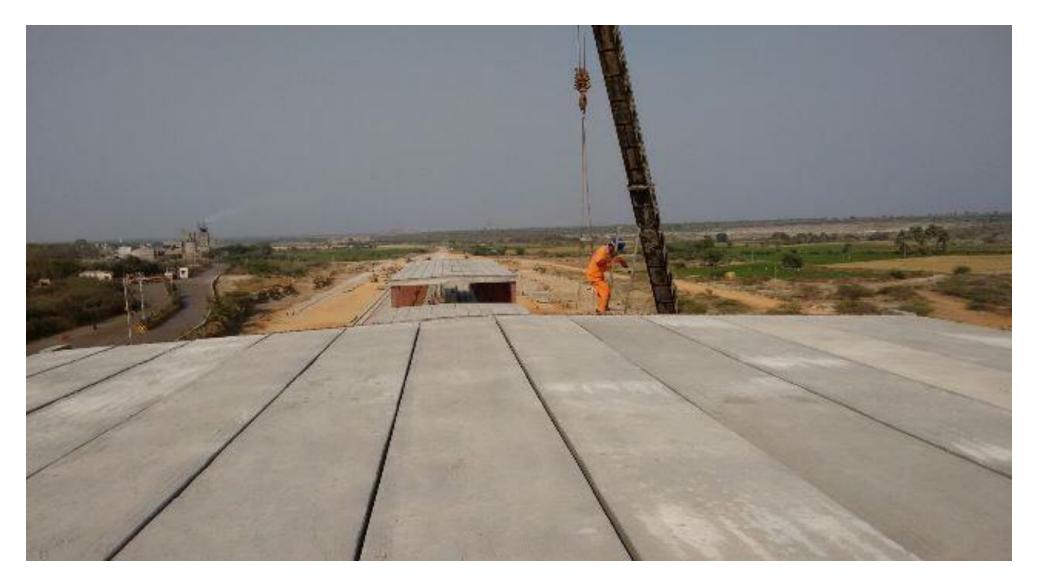

A single storied shed, spanning a length of about 750m was built using 1,13,765 sq.ft. of Precast Prestressed Hollow core slabs & Precast Main Rafter beams. This structure was built in a period of 3 months.

Erection of Rafter beams

Erection of Rafter elements

Erection of Rafter elements

Erection of roof slabs

Erection works in progress

Erection of roof slabs in progress

The Rafter Beam design in integration with steel structure