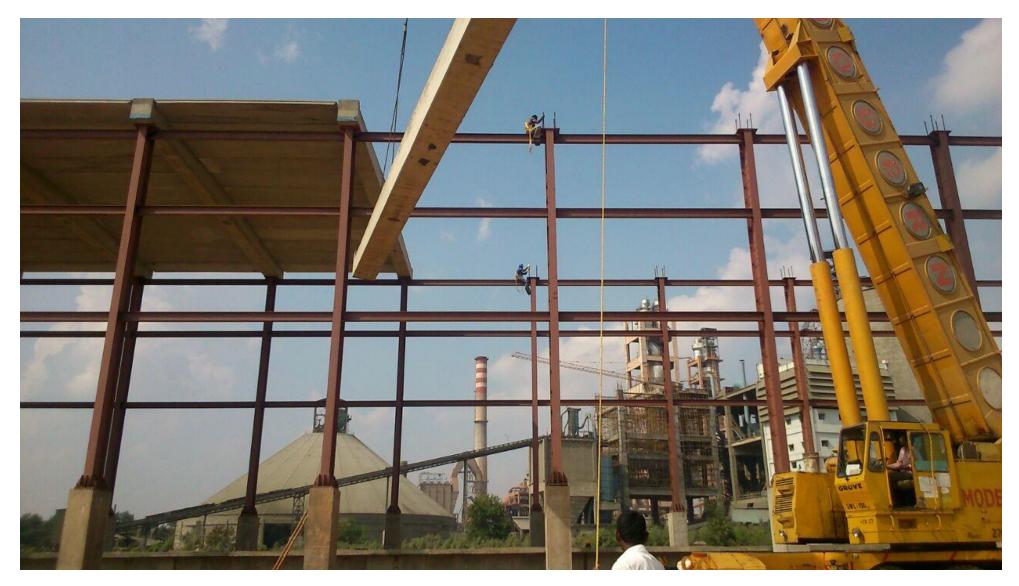

The uniqueness of the structure of the lies in the integration of precast elements with steel framing structure. Gable shaped beams of 16m spans were produced and were erected at height of 12.5m from ground level.

Erection of Rafter beams

Erection of Rafter elements

Erection of Rafter elements

Erection of roof slabs

Erection works in progress

Erection of roof slabs in progress

The Rafter Beam design in integration with steel structure