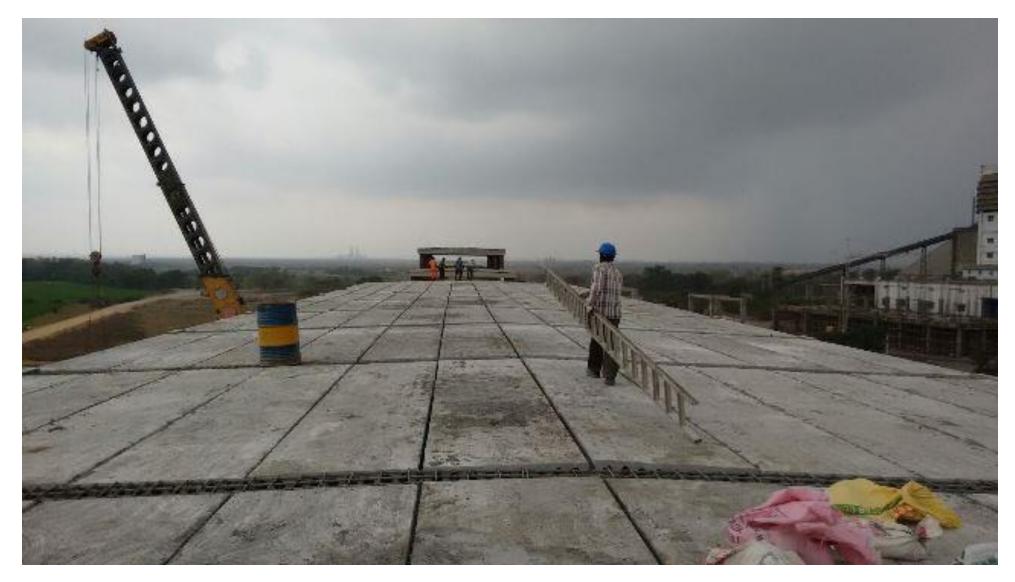

Erection of Rafter beams

Erection of Rafter elements

Erection of Rafter elements

Erection of roof slabs

Erection works in progress

Erection of roof slabs in progress

The Rafter Beam design in integration with steel structure

The Rafter Beam design in integration with steel structure

A portion of the 750m long shed

A portion of the 750m long shed