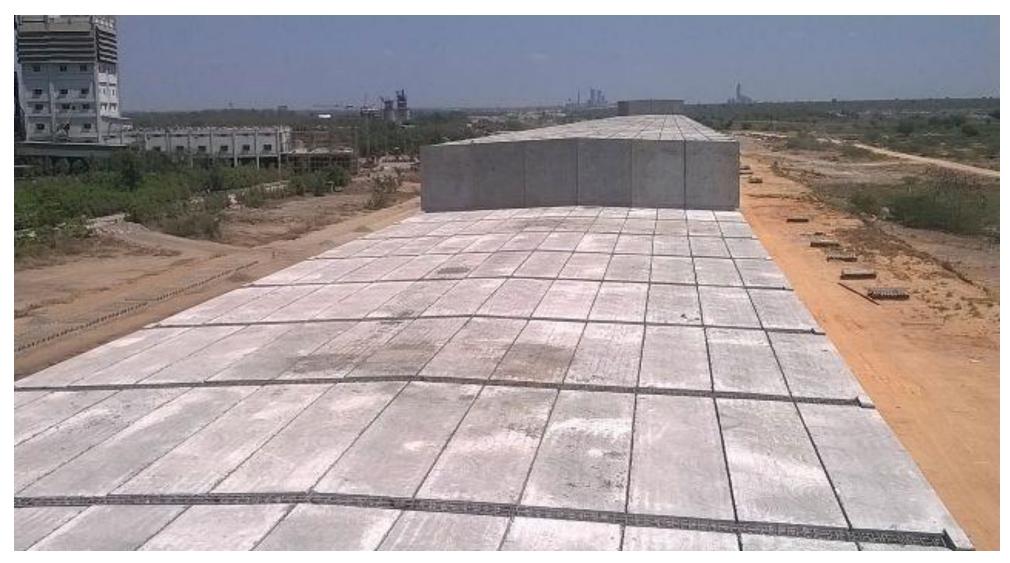

A single storied shed, spanning a length of about 750m was built using 1,13,765 sq.ft. of Precast Prestressed Hollow core slabs & Precast Main Rafter beams. This structure was built in a period of 3 months.

The Rafter Beam design in integration with steel structure

A portion of the 750m long shed

A portion of the 750m long shed