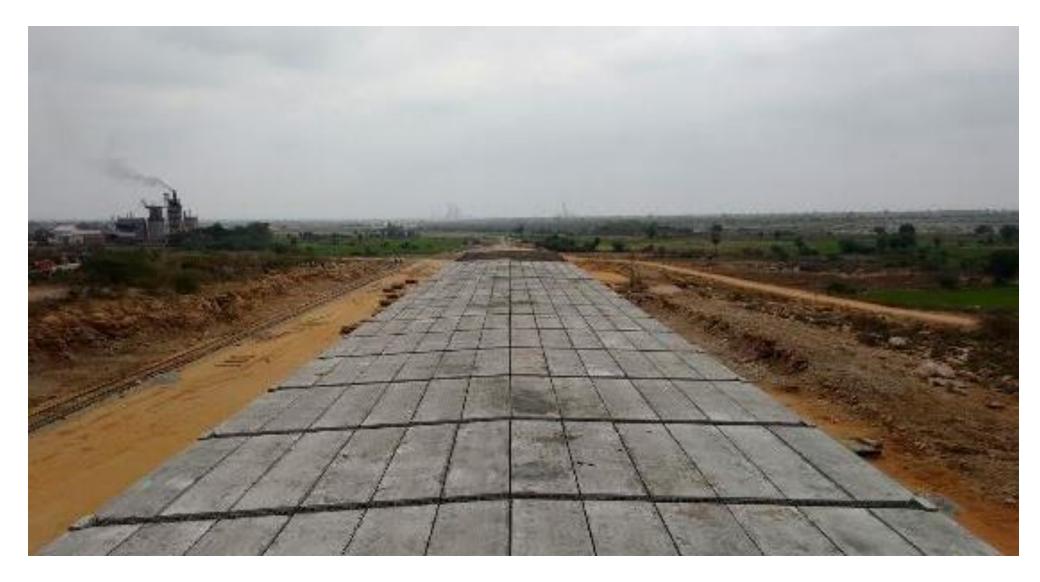

A single storied shed, spanning a length of about 750m was built using 1,13,765 sq.ft. of Precast Prestressed Hollow core slabs & Precast Main Rafter beams. This structure was built in a period of 3 months.

The Rafter Beam design in integration with steel structure

A portion of the 750m long shed

A portion of the 750m long shed